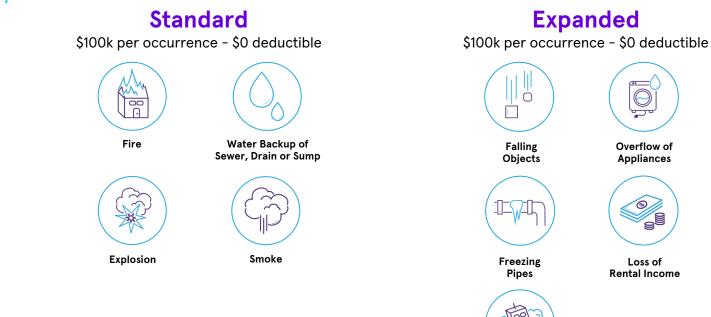

# **Master Liability Coverages**

## **Master Liability Policy**



# Q

Overflow of Appliances





Loss of **Rental Income** 

ø



## Additional

Limits vary - \$250 deductible



Bed Bug Remediation



Pet

Damage

Mold Remediation

· Coverages assist with negligent resident-caused damage to the home/unit or common areas

• Home/unit must be enrolled in the policy

Damage must relate to one of the above-mentioned coverages



# **Master Liability Coverages**

## **Personal Liability Coverages**

#### **Personal Liability**

\$100k for tenant premises liability; \$0 deductible





\$25k per occurrence - \$0 deductible



#### **Additional Living Expense**

\$1,000 per occurrence



· Dog bite/bodily injury must occur on premise

- · Home/unit must be enrolled in the policy
- $\cdot$  Damage must relate to one of the previously mentioned coverages for